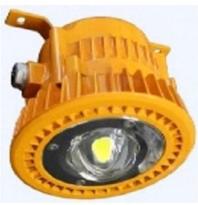

## Flame Proof Products

WELL GLASS 30-40-50 WATT

STREET LIGHT 50/60/70/80/100 WATT

**PUSH BUTTON** 

FLOOD LIGHT REACTOR/VESSEL LAMP 60-80-100-150-20 0 WATT 10-20-40 WATT

LINEAR HIGH BAY/TUBE LIGHT 50-100 WATT (500 MM/1000 MM)