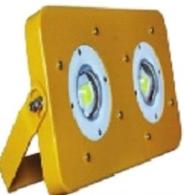

# Non Flame Proof Products

FLOOD LIGHT 10 TO 1000 WATT

HIGH BAY 50 To 200 WATT

WELL GLASS T 25/36/40/45/60/70/80 WATT