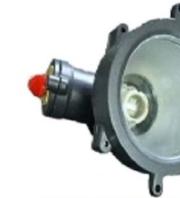

# Flameproof Process Instruments

## Flame Proof Products

WELL GLASS 30-40-50 WATT

STREET LIGHT 50/60/70/80/100 WATT

**PUSH BUTTON** 

FLOOD LIGHT REACTOR/VESSEL LAMP 60-80-100-150-20 0 WATT 10-20-40 WATT

LINEAR HIGH BAY/TUBE LIGHT 50-100 WATT (500 MM/1000 MM)