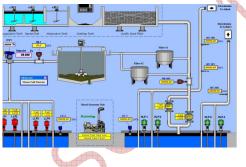

## **+** INSTRUMENTATION AND AUTOMATION

Instrumentation is generally considered to be all of the process; wetted measurement and control devices, but many users also refer to some control room equipment (Recorders, PLC, Alarm Panels, Speed Control Panels etc.) as instrumentation.

Design Studies:

Our Scope of Supply Cover Instrumentations for process industries may include Indicators, Transmitters, Switches, Regulators, and/or controllers for:

We are able to measure & Interface the contain like

- 4 Temperature
- Pressure/Vacuum
- 🖶 Vibration
- PH/TDS/Conductivity
- I/P-E/P Positioner
- Humidity
- 📥 Flow
- Sound level
- Gas Detection
- PLC/SCADA
- Moisture
  Level
  Thickness
- Valve Automation
- & Many Other