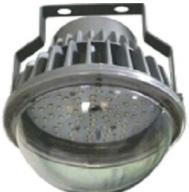

## Flame Proof Products

WELL GLASS 30-40-50 WATT

STREET LIGHT 50/60/70/80/100 WATT

**PUSH BUTTON** 

FLOOD LIGHT REACTOR/VESSEL LAMP 60-80-100-150-20 0 WATT 10-20-40 WATT

LINEAR HIGH BAY/TUBE LIGHT 50-100 WATT (500 MM/1000 MM)