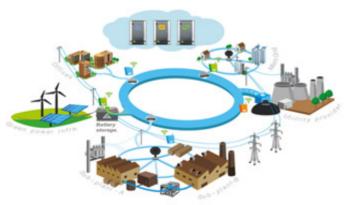

An Industrial 'Internet of things' platform that helps **Industrial and Commercial energy consumers** to monitor, analyse and reduce their cost of energy.

#### Metworking

Since scope of the Energy management is plant wide, it is important that information collected from equipments that are distributed throughout the plant, is communicated to a central system for a holistic view of the power consumption. Our energy management products offer several communication options that include wired options, wireless options and even satellite options that can be used in any combination, to arrive at the most economical solution.