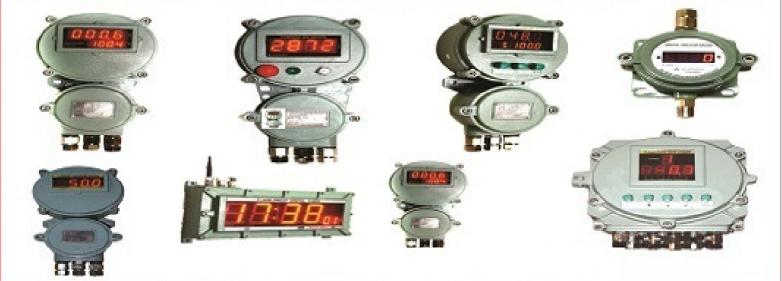

hroughout the plant, is communicated to a central system for a holistic view of the power consumption. Our energy management products offer several communication options that include wired options, wireless options and even satellite options that can be used in any combination, to arrive at the most economical solution.

#### 4 Analysis Tools

we offers highly advanced tools that can correlate energy data from different sources using time series analysis to arrive at the optimum energy consumption on a plant wide basis.

33, SAPNAY, Near Parimal Under Pass, Suvidha Cross Road, Paldi, Ahmadabad - 380 007. Tele/Fax No: - +91 - 79 - 26 65 11 60. Cell: - +91 - 098257 08221. E Mail: - <u>sohamautomation@yahoo.co.in</u> <u>bhavin.shah@sohamautomation.com</u>



# Flameproof Process Instruments



# Clean Room Instruments



## Flame Proof Products



WELL GLASS 30-40-50 WATT



STREET LIGHT 50/60/70/80/100 WATT



**PUSH BUTTON** 





FLOOD LIGHT REACTOR/VESSEL LAMP 60-80-100-150-20 0 WATT 10-20-40 WATT



LINEAR HIGH BAY/TUBE LIGHT 50-100 WATT (500 MM/1000 MM)





CLEAN ROOM LIGHT WITH SS COVER 30/40/50/70/80/100 WATT

# Non Flame Proof Products



FLOOD LIGHT 10 TO 1000 WATT



HIGH BAY 50 To 200 WATT



WELL GLASS T 25/36/40/45/60/70/80 WATT



# Soham Automation

33, SAPNAY, Near Parimal Under Pass, Suvidha Cross Road, Paldi, Ahmedabad-380007. Guj. (INDIA) **Mobile :** +91 98257 08221 **Website :** www.sohamautomation.com **E-mail :** sohamautomation@yahoo.co.in, bhavin.shah@sohamautomation.com