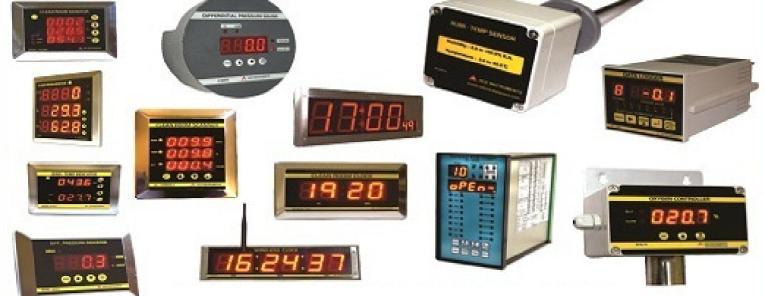

unicated to a central system for a holistic view of the power consumption. Our energy management products offer several communication options that include wired options, wireless options and even satellite options that can be used in any combination, to arrive at the most economical solution.

#### 4 Analysis Tools

we offers highly advanced tools that can correlate energy data from different sources using time series analysis to arrive at the optimum energy consumption on a plant wide basis.

33, SAPNAY, Near Parimal Under Pass, Suvidha Cross Road, Paldi, Ahmadabad - 380 007. Tele/Fax No: - +91 - 79 - 26 65 11 60. Cell: - +91 - 098257 08221. E Mail: - <u>sohamautomation@yahoo.co.in</u> <u>bhavin.shah@sohamautomation.com</u>



# Flameproof Process Instruments



# Clean Room Instruments



## Flame Proof Products



WELL GLASS 30-40-50 WATT



STREET LIGHT 50/60/70/80/100 WATT



**PUSH BUTTON** 





FLOOD LIGHT REACTOR/VESSEL LAMP 60-80-100-150-20 0 WATT 10-20-40 WATT



LINEAR HIGH BAY/TUBE LIGHT 50-100 WATT (500 MM/1000 MM)





CLEAN ROOM LIGHT WITH SS COVER 30/40/50/70/80/100 WATT

# Non Flame Proof Products



FLOOD LIGHT 10 TO 1000 WATT



HIGH BAY 50 To 200 WATT



WELL GLASS T 25/36/40/45/60/70/80 WATT



# Soham Automation

33, SAPNAY, Near Parimal Under Pass, Suvidha Cross Road, Paldi, Ahmedabad-380007. Guj. (INDIA) **Mobile :** +91 98257 08221 **Website :** www.sohamautomation.com **E-mail :** sohamautomation@yahoo.co.in, bhavin.shah@sohamautomation.com