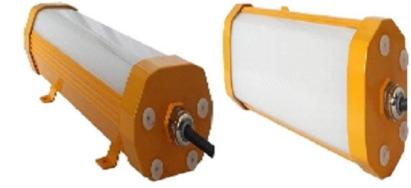

## Flame Proof Products

WELL GLASS 30-40-50 WATT

STREET LIGHT 50/60/70/80/100 WATT

**PUSH BUTTON** 

FLOOD LIGHT REACTOR/VESSEL LAMP 60-80-100-150-20 0 WATT 10-20-40 WATT

LINEAR HIGH BAY/TUBE LIGHT 50-100 WATT (500 MM/1000 MM)

# Non Flame Proof Products

FLOOD LIGHT 10 TO 1000 WATT

HIGH BAY 50 To 200 WATT

WELL GLASS T 25/36/40/45/60/70/80 WATT