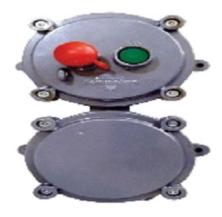

# Flameproof Process Instruments

## Flame Proof Products

WELL GLASS 30-40-50 WATT

STREET LIGHT 50/60/70/80/100 WATT

**PUSH BUTTON** 

FLOOD LIGHT REACTOR/VESSEL LAMP 60-80-100-150-20 0 WATT 10-20-40 WATT

LINEAR HIGH BAY/TUBE LIGHT 50-100 WATT (500 MM/1000 MM)